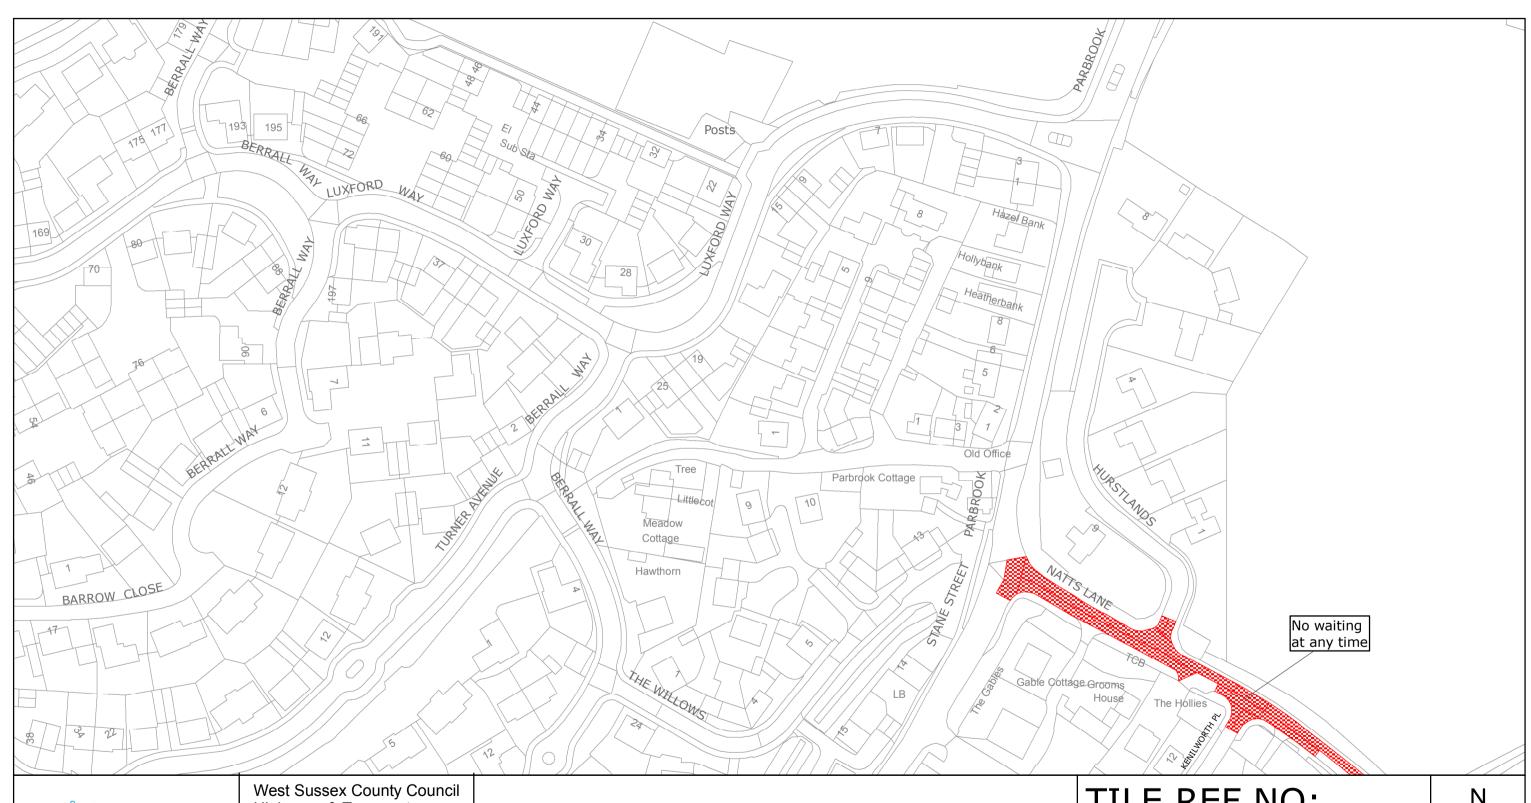

## THIRD SCHEDULE Plans to be inserted (as attached)

TQ0824NWN (Issue No. 1) TQ0825SWS (Issue No. 1)

The COMMON SEAL of WEST SUSSEX COUNTY COUNCIL was hereto affixed

the TWELTH in the presence of

day of JANUARY 2016

HORSHAM DISTRICT: BILLINGSHURST

WAITING RESTRICTIONS

TILE REF NO: TQ0825SWS

SHEET ISSUE NO 1 1:1250 SHEET ACTIVE FROM - 18/01/2016 at A3 size

SCALE: 1:1250 at A3 size

Reproduced from or based upon 2013 Ordnance Survey material with permission of the Controller of HMSO (c) Crown Copyright reserved.