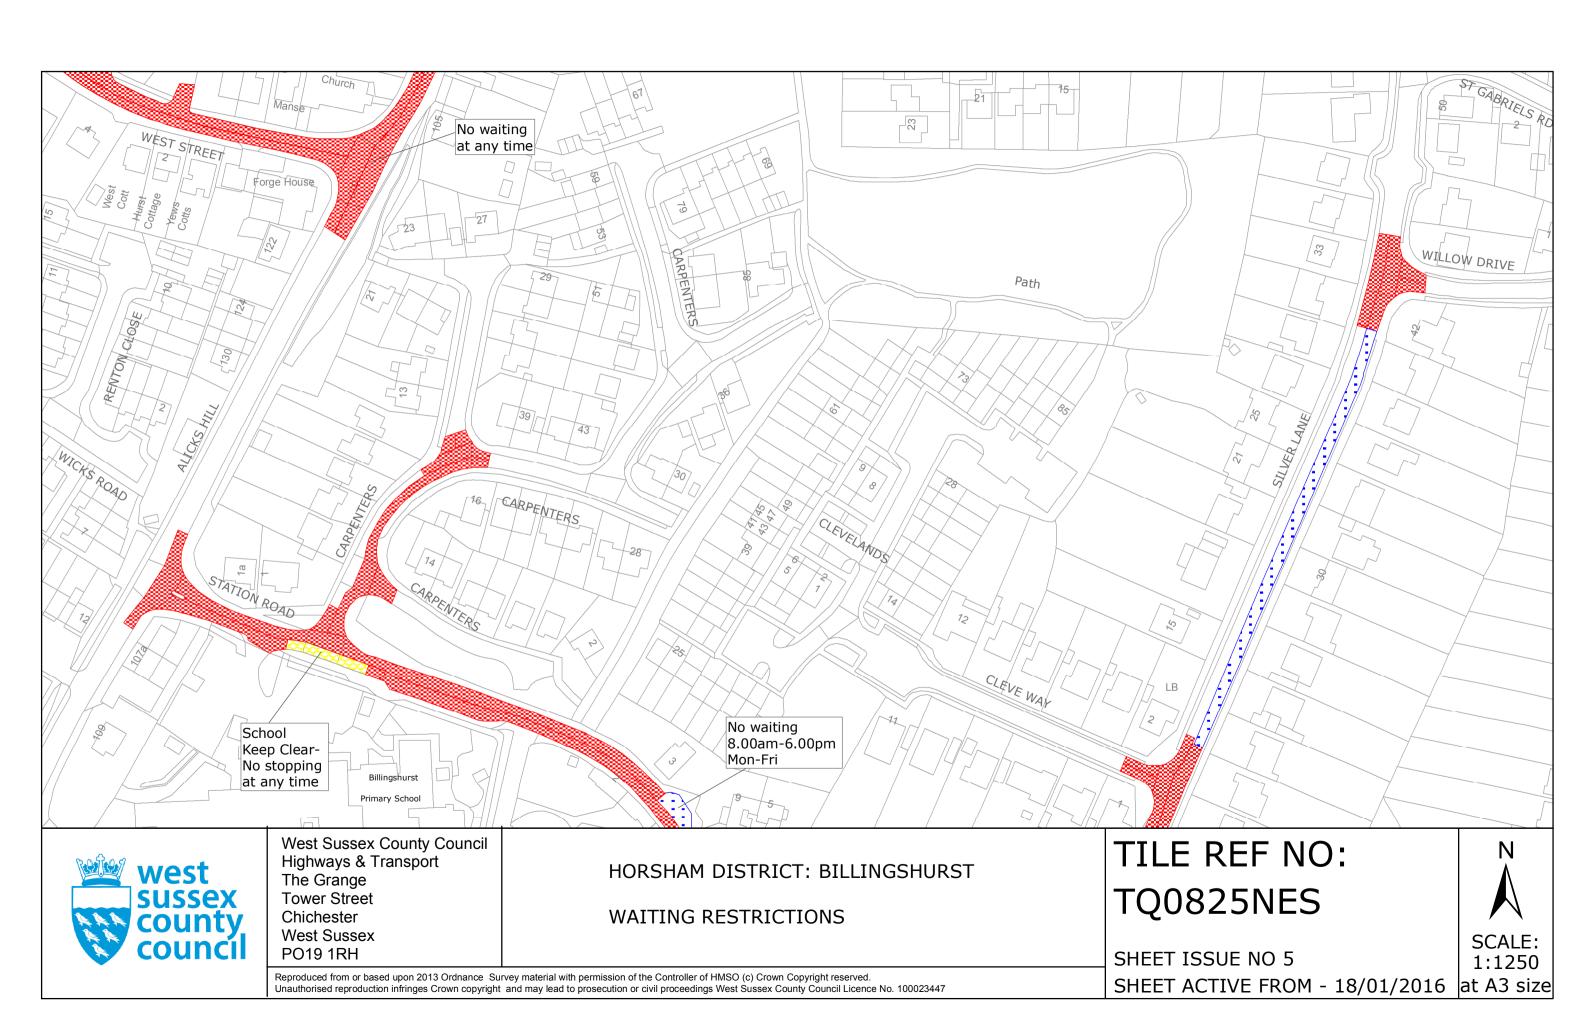

### FIRST SCHEDULE Plan numbers to be revoked

TQ0824NEN (Issue No. 4) TQ0825NES (Issue No. 4) TQ0825SEN (Issue No. 6)

### SECOND SCHEDULE Plans to be substituted (as attached)

TQ0824NEN (Issue No. 5) TQ0825NES (Issue No. 5) TQ0825SEN (Issue No. 7)

# TILE REF NO: TQ0824NEN

SHEET ISSUE NO 5 1:1250 SHEET ACTIVE FROM - 18/01/2016 at A3 size

SCALE: 1:1250 at A3 size

West Sussex County Council Highways & Transport The Grange Tower Street Chichester West Sussex PO19 1RH