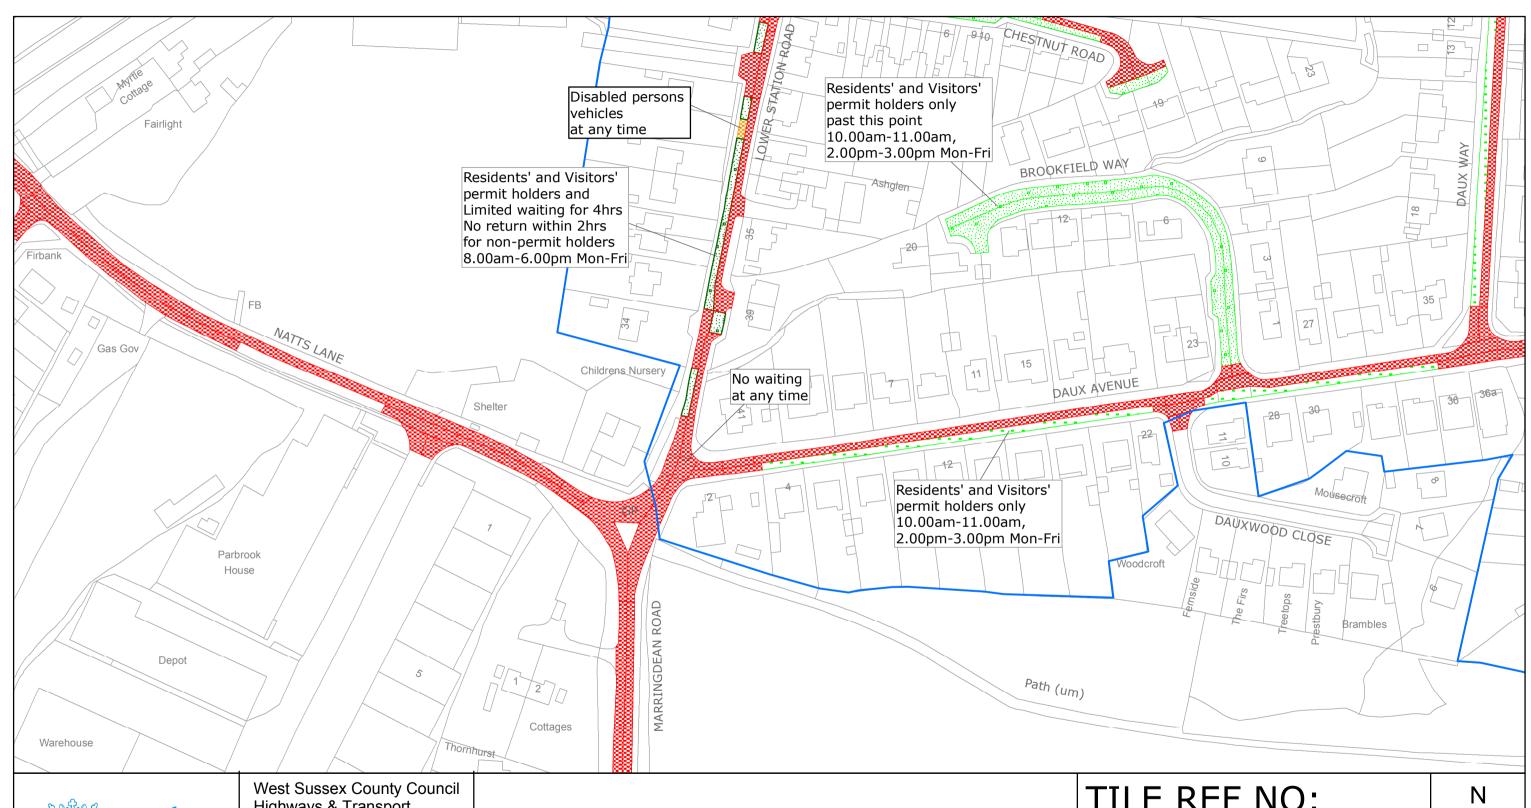

#### **Key for Waiting Restrictions**

All areas over which the provision of the orders apply are defined by the shaded areas as shown on the following plans plus a contiguous area not indicated on the plans of verge and/or footway between the carriageway edge and the highway boundary. The plans in this schedule are based upon grid references of the Ordnance Survey National Grid defined by the OSGB 36 triangulation.

#### Prohibition of waiting at any time

check

No waiting at any time

dot5

No waiting 8.00am-6.00pm Mon-Fri

#### **Residents Parking**

dot5

Residents' and Visitors' permit holders only 10.00am-11.00am and 2.00pm-3.00pm Mon-Fri

usgs601

Residents' and Visitors' only past this point 10.00am-11.00am and 2.00pm-3.00pm Mon-Fri

#### **Shared Residents Parking & Free Limited Waiting**

gravel

Residents' and Visitors' permit holders and

Limited waiting for 4hrs No return within 2hrs for non-permit holders 8.00am-6.00pm Mon-Fri

#### **Specified Vehicles**

check

Disabled persons vehicles at any time

#### Clearways

usgs503

School Keep Clear-No stopping at any time

Boundary of Controlled Parking Zone

# TILE REF NO: TQ0824NEN

SHEET ISSUE NO 5 1:1250 SHEET ACTIVE FROM - 18/01/2016 at A3 size

SCALE: 1:1250 at A3 size

West Sussex County Council Highways & Transport The Grange Tower Street Chichester West Sussex PO19 1RH