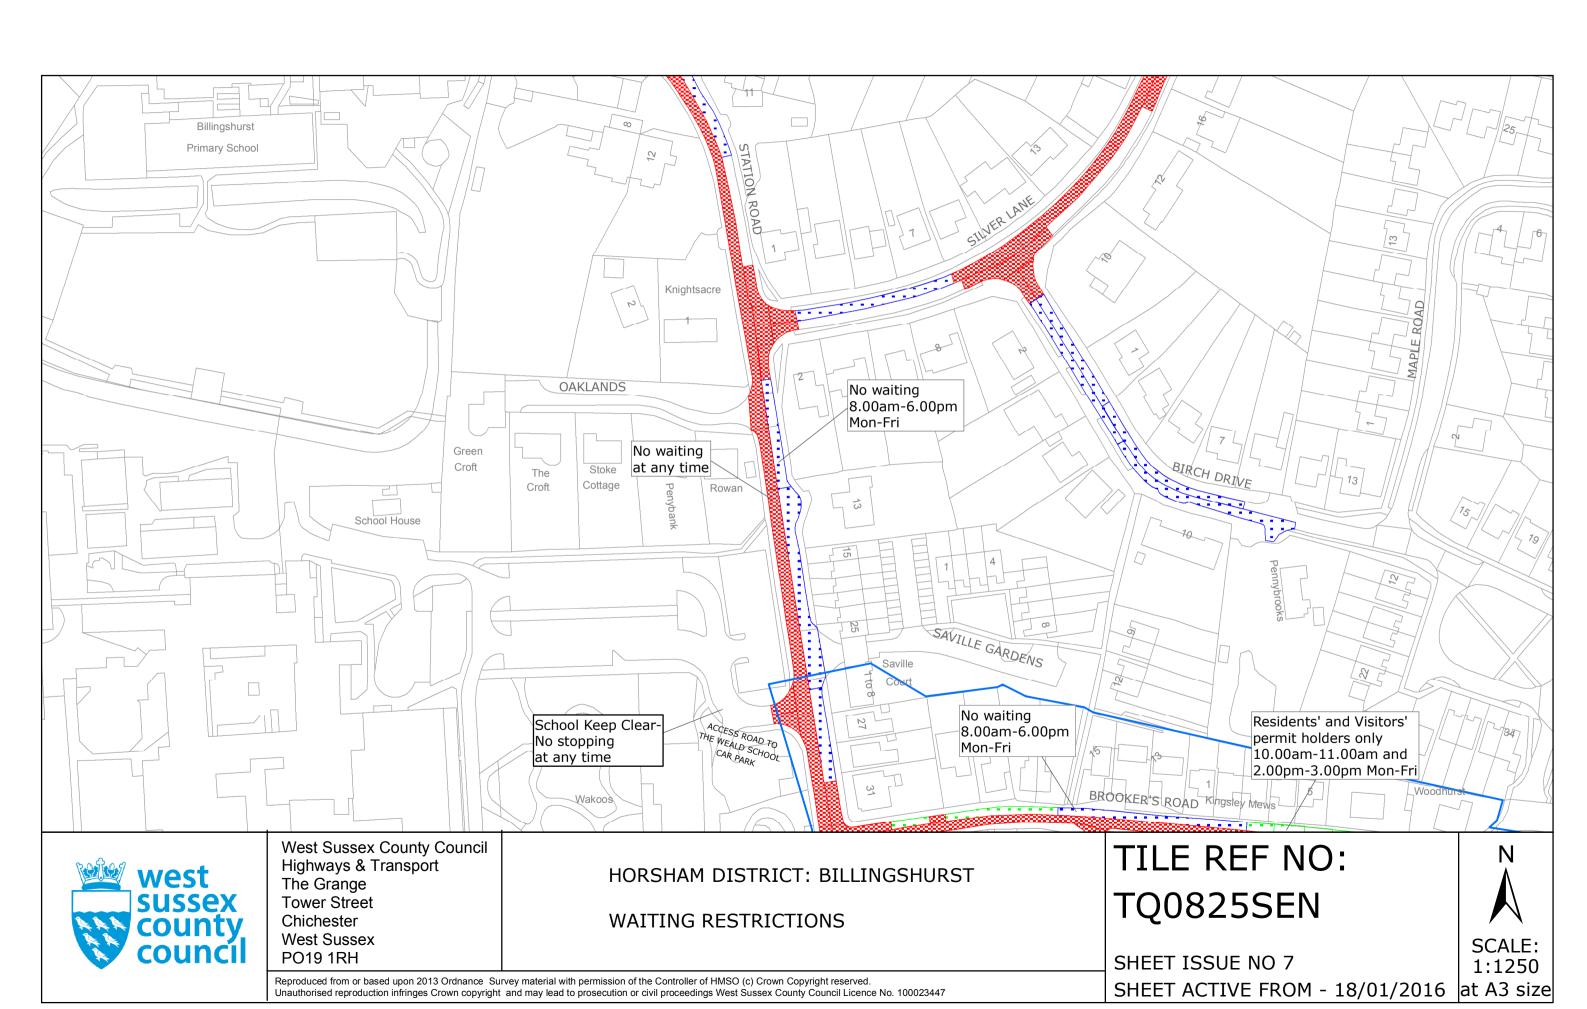

### FIRST SCHEDULE Plan numbers to be revoked

TQ0824NEN (Issue No. 4) TQ0825NES (Issue No. 4) TQ0825SEN (Issue No. 6)

### SECOND SCHEDULE Plans to be substituted (as attached)

TQ0824NEN (Issue No. 5) TQ0825NES (Issue No. 5) TQ0825SEN (Issue No. 7)