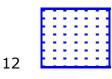

#### **Residents Parking**

dot5

Residents' and Visitors' permit holders only 10.00am-11.00am and 2.00pm-3.00pm Mon-Fri

usgs601

Residents' and Visitors' only past this point 10.00am-11.00am and 2.00pm-3.00pm Mon-Fri