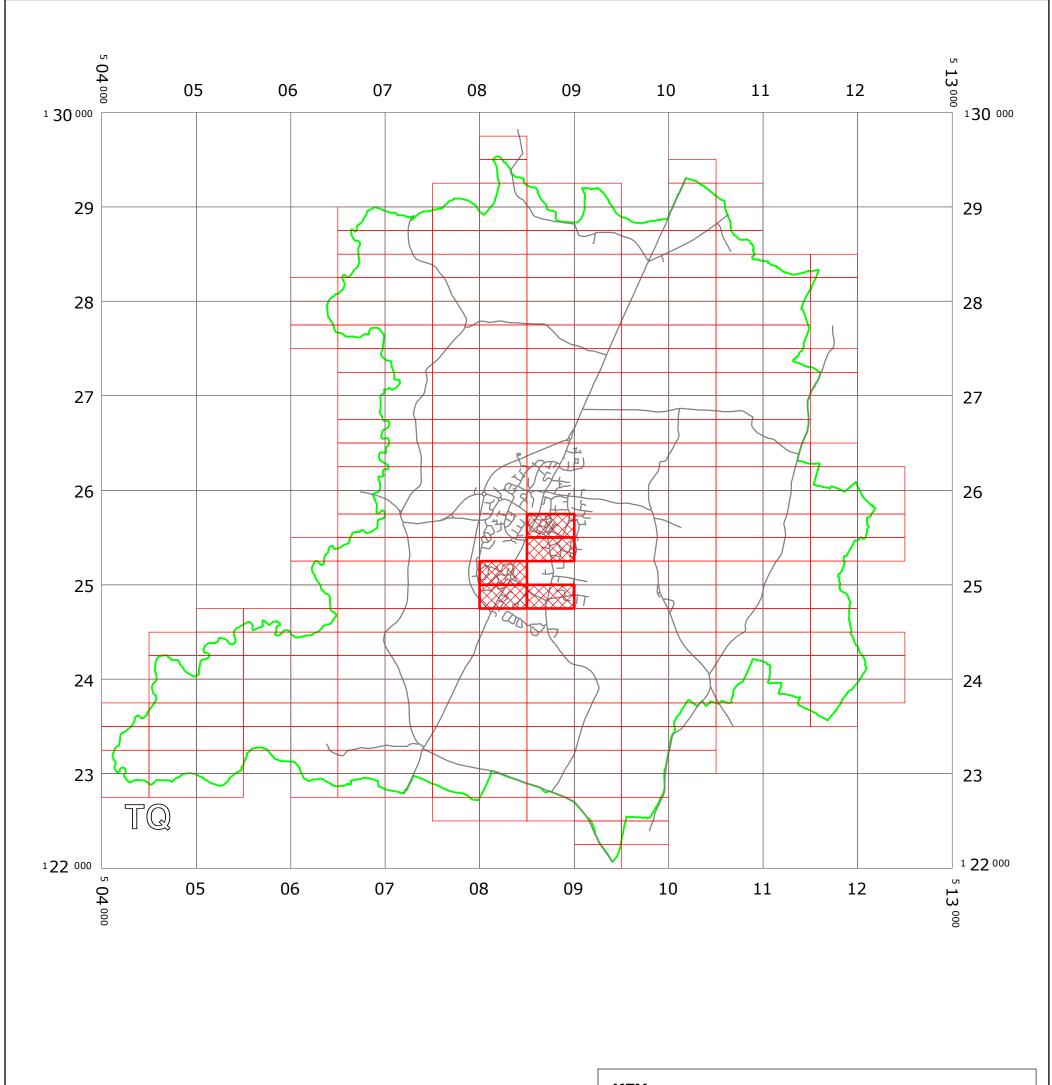

#### **BILLINGSHURST: LOCATION OF WAITING RESTRICTIONS**

West Sussex County Council Communities & Infrastructure The Grange Tower Street Chichester West Sussex PO19 1RH WEST SUSSEX COUNTY COUNCIL

((HORSHAM DISTRICT) (PARKING PLACES AND TRAFFIC REGULATION) (CONSOLIDATION No. 2) ORDER 2006)

(NATTS LANE & SILVER LANE AMENDMENT) ORDER 2016

LOCATION OF WAITING RESTRICTIONS

SCALE: 1:40,000 DATE: 18/01/2016

#### **Key for Waiting Restrictions**

All areas over which the provision of the orders apply are defined by the shaded areas as shown on the following plans plus a contiguous area not indicated on the plans of verge and/or footway between the carriageway edge and the highway boundary. The plans in this schedule are based upon grid references of the Ordnance Survey National Grid defined by the OSGB 36 triangulation.

### FIRST SCHEDULE Plan numbers to be revoked

TQ0824NEN (Issue No. 4) TQ0825NES (Issue No. 4) TQ0825SEN (Issue No. 6)

### SECOND SCHEDULE Plans to be substituted (as attached)

TQ0824NEN (Issue No. 5) TQ0825NES (Issue No. 5) TQ0825SEN (Issue No. 7)

## THIRD SCHEDULE Plans to be inserted (as attached)

TQ0824NWN (Issue No. 1) TQ0825SWS (Issue No. 1)

The COMMON SEAL of WEST SUSSEX COUNTY COUNCIL was hereto affixed

the TWELTH in the presence of

day of JANUARY 2016