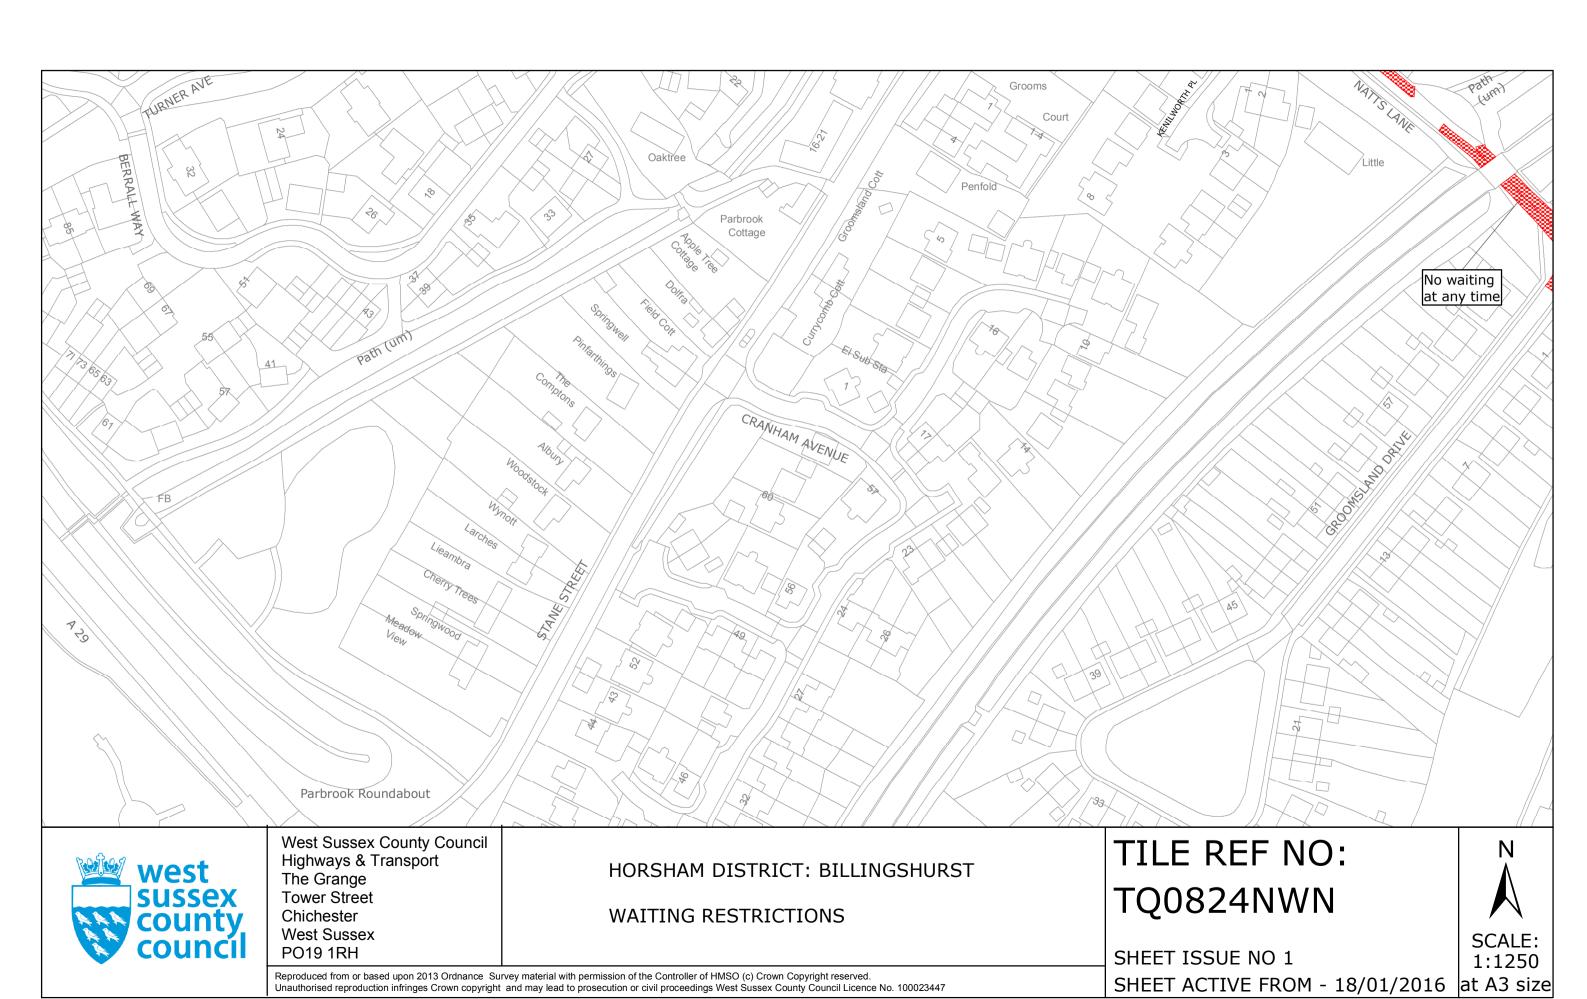

HORSHAM DISTRICT: BILLINGSHURST

WAITING RESTRICTIONS

TILE REF NO: TQ0825SWS

SHEET ISSUE NO 1 1:1250 SHEET ACTIVE FROM - 18/01/2016 at A3 size

SCALE: 1:1250 at A3 size

Reproduced from or based upon 2013 Ordnance Survey material with permission of the Controller of HMSO (c) Crown Copyright reserved.